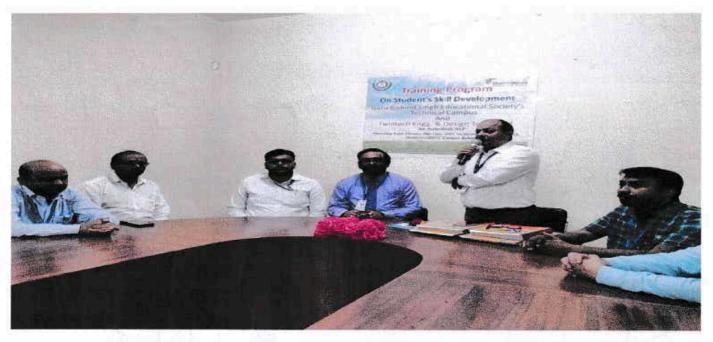

GGSESTC's (college of Engineering and Management, Bokaro) documentary film 'Fire Birds' made for JIADA - Bokaro Region, finds entry at Jharkhand National Film Festival.

https://www.facebook.com/share/p/gWmAcJx2rHRLmXx9/