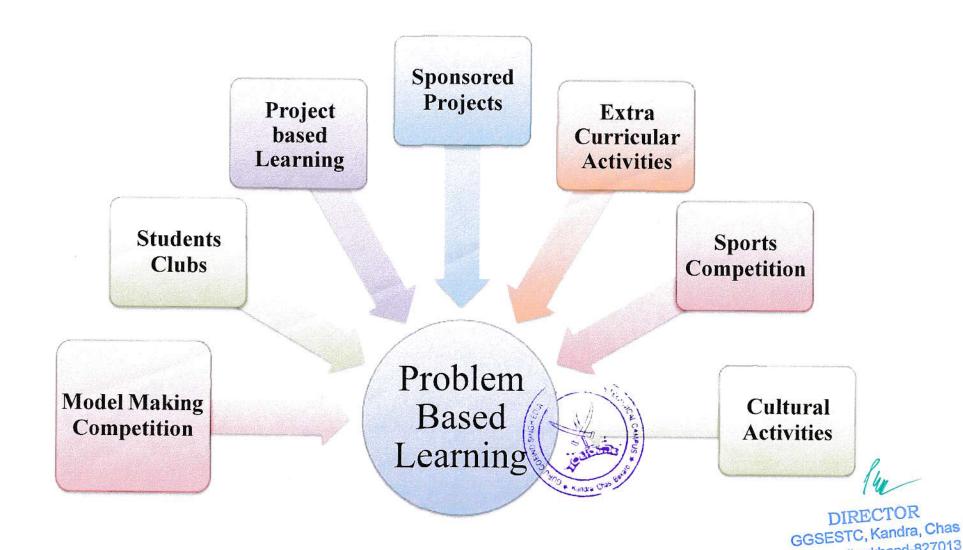

### Teaching Learning at Institute

**Experiential Learning** 

Participative Learning

Problem
Based
Learning

ICT Enabled Learning

DIRECTOR
GGSESTC, Kandra, Chas
Bokaro, Jharkhand-827013

APPROVED BY AICTE, MINISTRY OF HRD, NEW DELHI :: AFFILIATED TO JHARKHAND UNIVERSITY OF TECHNOLOGY, RANCHI