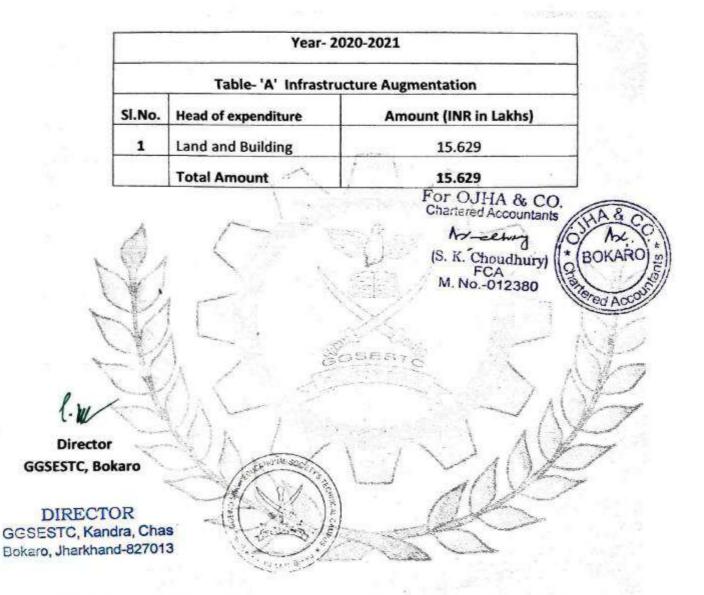

# 4.1.2. Percentage of expenditure for infrastructure development and augmentation excluding salary during the last five years.

|        | Year- 2022-2023                                                                                                                                                                                                                                                                                                                                                                                                                                                                                                                                                                                                                                                                                                                                                                                                                                                                                                                                                                                                                                                                                                                                                                                                                                                                                                                                                                                                                                                                                                                                                                                                                                                                                                                                                                                                                                                                    | Bernard and a stra                                                                                              |
|--------|------------------------------------------------------------------------------------------------------------------------------------------------------------------------------------------------------------------------------------------------------------------------------------------------------------------------------------------------------------------------------------------------------------------------------------------------------------------------------------------------------------------------------------------------------------------------------------------------------------------------------------------------------------------------------------------------------------------------------------------------------------------------------------------------------------------------------------------------------------------------------------------------------------------------------------------------------------------------------------------------------------------------------------------------------------------------------------------------------------------------------------------------------------------------------------------------------------------------------------------------------------------------------------------------------------------------------------------------------------------------------------------------------------------------------------------------------------------------------------------------------------------------------------------------------------------------------------------------------------------------------------------------------------------------------------------------------------------------------------------------------------------------------------------------------------------------------------------------------------------------------------|-----------------------------------------------------------------------------------------------------------------|
|        | Table- 'A' Infrastructure Au                                                                                                                                                                                                                                                                                                                                                                                                                                                                                                                                                                                                                                                                                                                                                                                                                                                                                                                                                                                                                                                                                                                                                                                                                                                                                                                                                                                                                                                                                                                                                                                                                                                                                                                                                                                                                                                       | gmentation                                                                                                      |
| SI.No. | Head of expenditure                                                                                                                                                                                                                                                                                                                                                                                                                                                                                                                                                                                                                                                                                                                                                                                                                                                                                                                                                                                                                                                                                                                                                                                                                                                                                                                                                                                                                                                                                                                                                                                                                                                                                                                                                                                                                                                                | Amount (INR in Lakhs)                                                                                           |
| 1      | Camera & Biometric Machine                                                                                                                                                                                                                                                                                                                                                                                                                                                                                                                                                                                                                                                                                                                                                                                                                                                                                                                                                                                                                                                                                                                                                                                                                                                                                                                                                                                                                                                                                                                                                                                                                                                                                                                                                                                                                                                         | 0.908                                                                                                           |
| 2      | Computer                                                                                                                                                                                                                                                                                                                                                                                                                                                                                                                                                                                                                                                                                                                                                                                                                                                                                                                                                                                                                                                                                                                                                                                                                                                                                                                                                                                                                                                                                                                                                                                                                                                                                                                                                                                                                                                                           | 0.146                                                                                                           |
| 3      | Furniture and Fixture                                                                                                                                                                                                                                                                                                                                                                                                                                                                                                                                                                                                                                                                                                                                                                                                                                                                                                                                                                                                                                                                                                                                                                                                                                                                                                                                                                                                                                                                                                                                                                                                                                                                                                                                                                                                                                                              | 0.570                                                                                                           |
| 4      | Lab Equipments                                                                                                                                                                                                                                                                                                                                                                                                                                                                                                                                                                                                                                                                                                                                                                                                                                                                                                                                                                                                                                                                                                                                                                                                                                                                                                                                                                                                                                                                                                                                                                                                                                                                                                                                                                                                                                                                     | 0.044                                                                                                           |
| 5      | Land and Building                                                                                                                                                                                                                                                                                                                                                                                                                                                                                                                                                                                                                                                                                                                                                                                                                                                                                                                                                                                                                                                                                                                                                                                                                                                                                                                                                                                                                                                                                                                                                                                                                                                                                                                                                                                                                                                                  | 15.899                                                                                                          |
| 6      | Solar System (Solar UPS Power plant)                                                                                                                                                                                                                                                                                                                                                                                                                                                                                                                                                                                                                                                                                                                                                                                                                                                                                                                                                                                                                                                                                                                                                                                                                                                                                                                                                                                                                                                                                                                                                                                                                                                                                                                                                                                                                                               | 8.955                                                                                                           |
| ·      | Total amount                                                                                                                                                                                                                                                                                                                                                                                                                                                                                                                                                                                                                                                                                                                                                                                                                                                                                                                                                                                                                                                                                                                                                                                                                                                                                                                                                                                                                                                                                                                                                                                                                                                                                                                                                                                                                                                                       | 26.522                                                                                                          |
|        | New York and the second s | The second se |