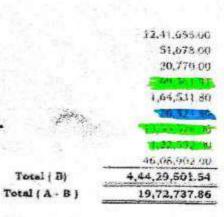

for OJHA & CO. CHARTERED ACCOUNTANTS

M No 416969

GURU GOBIND SINGH EDUCATIONAL SOCIETY'S TECHNICAL CAMPUS KANDRA CHAS, BOKARO BALANCE SHEET AS ON 31ST MARCH 2023

| GENERAL FUND                         |                                                                                                                 | AMOUNT         |
|--------------------------------------|-----------------------------------------------------------------------------------------------------------------|----------------|
| Balance B/F                          | 14 01 00 000 00                                                                                                 | 1              |
| Add : Excess of Income/Expenditure   | 14,21,78,708,85                                                                                                 |                |
| inde i datess of medine/ Expenditure | 19,72,737.86                                                                                                    | 14,41,51,446.  |
| COLLEGE FUND :                       |                                                                                                                 |                |
| Balance B/F                          | 1,13,84,750.00                                                                                                  |                |
| Add : During the year                | 5,88,000.00                                                                                                     | 1,19,72,750    |
| CUITION LONGY -                      |                                                                                                                 |                |
| CAUTION MONEY :<br>Balance B/F       | 10.000                                                                                                          |                |
| Add : During the year                | 15,00,895.00                                                                                                    |                |
| Add : During the year                | 16,27,500.00                                                                                                    |                |
| Party Party Manager                  | 31,28,395.00                                                                                                    |                |
| Less : Paid During the year          | 10,78,000.00                                                                                                    | 20,50,395      |
| HOSTEL CAUTION MONEY :               |                                                                                                                 | 1              |
| Balance B/F                          | 6,13,790.00                                                                                                     | ι.e            |
| Add : During the year                | 1,15,000.00                                                                                                     |                |
|                                      | In the second |                |
| Less : Paid during the year          | 7,28,790.00                                                                                                     | 5,86,290.      |
|                                      | 1,42,500.00                                                                                                     | 5,86,290.      |
| BRANCH & DIVISION                    |                                                                                                                 | 200            |
| G.G.E.S, Bokaro                      |                                                                                                                 | 33,09,47,420.  |
| G.G.P.S, Bokaro                      |                                                                                                                 | 54,498.        |
| CURRENT LIABILITIES :                |                                                                                                                 |                |
| Outstanding Liabilities and payables |                                                                                                                 |                |
| As per Schedule 'A'                  |                                                                                                                 |                |
| no per seriedure. A                  | · · · · · ·                                                                                                     | 26,00,165.0    |
| APPLICATION OF FUNDS :               |                                                                                                                 | 49,23,02,904.1 |
| FIXED ASSETS                         |                                                                                                                 |                |
| As Per Schedule ' B '                |                                                                                                                 | 41,55,63,809.8 |
| INVESTMENTS                          |                                                                                                                 |                |
| As Per Schedule 'C'                  |                                                                                                                 |                |
|                                      |                                                                                                                 | 3,89,09,903.0  |
| CURRENT ASSETS, LOANS & ADVANCES :   |                                                                                                                 |                |
| Security Deposita                    |                                                                                                                 |                |
| As Per Schedule 'C'                  |                                                                                                                 | 80,26,100.0    |
| ADVANCES :                           |                                                                                                                 |                |
| AS Per Schedule 'D'                  |                                                                                                                 | 3,30,120.0     |
|                                      |                                                                                                                 |                |
| CASH AND BANK BALANCE :              |                                                                                                                 | 12522000000    |
| UBI Kandra - 593                     |                                                                                                                 | 2,95,18,031.1  |
| Imprest Money                        |                                                                                                                 | 15,000.0       |
|                                      | 1.1                                                                                                             | -              |
| Place : Bokaro Steel City            | In terms of our separat                                                                                         |                |
| Date : 29/09/2023                    | THAS for OJHA                                                                                                   | • CO.          |
|                                      | Charter Charter                                                                                                 | ed Accountants |
| GURU GOBIND SINGH EDUCATIONAL        | */                                                                                                              | _40_           |
| SOCIETY'S TECHNICAL CAMPUS           | O BOKARAT                                                                                                       |                |
|                                      | (19) / Ell   Jyou :                                                                                             | Shikha ]       |
| 0 /                                  | PCA                                                                                                             |                |
| KAI/ G                               | Mind M.No.4                                                                                                     | 16969          |
| VAN                                  | PALCA ?                                                                                                         |                |
|                                      | etary                                                                                                           |                |
| ESTC Kander of                       | Educational Society                                                                                             |                |
| o, Jharkhand-827013 B. S             | . City                                                                                                          |                |